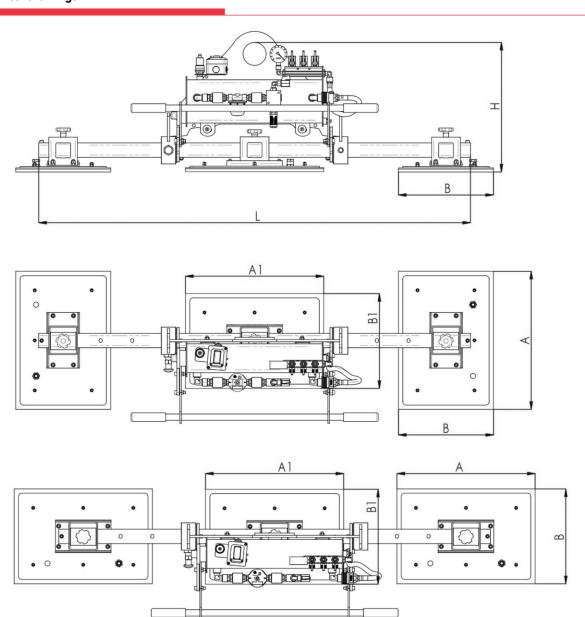

### **Technical drawings**

## M3A series

Kg max **1500** 

| Product code | Lifting capacity<br>(kg) | Central pad<br>A1 x B1(mm) | Lateral pads<br>A x B (mm) | H<br>(mm) | Own weight (kg) |
|--------------|--------------------------|----------------------------|----------------------------|-----------|-----------------|
| M3A 375      | 375                      | 480 x 230                  | 480 x 230                  | 450       | 61              |
| M3A 625      | 625                      | 480 x 230                  | 480 x 330                  | 450       | 65              |
| M3A 750      | 750                      | 480 x 330                  | 480 x 330                  | 450       | 80              |
| M3A 1000     | 1000                     | 630 x 330                  | 630 x 330                  | 450       | 86              |
| M3A 1200     | 1200                     | 630 x 280                  | 630 x 280                  | 450       | 105             |
| M3A 1500     | 1500                     | 630 x 430                  | 630 x 430                  | 450       | 120             |
| M3A 2000     | 2000                     | 830 x 480                  | 830 x 480                  | 450       | 147             |

L = 1500 mm; on request different length