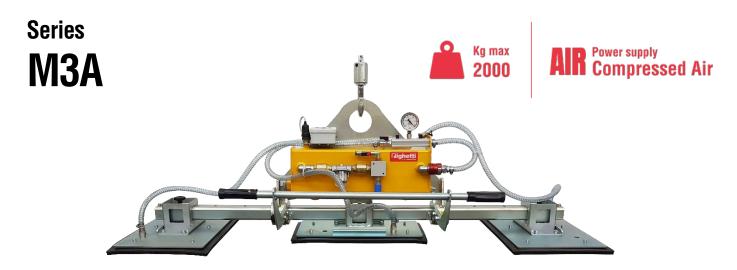

## Vacuum lifter

The M3A is a series of Vacuum Lifters which contains a wide range of 3-plate models with capacities ranging from 375 kg to 2000 kg. The M3A series is compressed air powered. The **manual tilting system** allows a vertical – horizontal movement and vice versa. The maximum capacity of the lift depends on the size of the suction plates.

This lifter is very versatile, by excluding the side plates by turning off a tap on the lifter's frame, it is possible to **use only the central plate** that allows you to lift small items.

It is equipped with an **audio-visual alarm** control unit that warns the operator of possible dangerous situations. The vacuum gauge with coloured scale allows constant control of the vacuum level reached. It is present a **filtering system** for dust and condensation.

#### **Technical specification**

| Application       | Marble and granite slabs - not porous materials                   |  |  |  |  |  |
|-------------------|-------------------------------------------------------------------|--|--|--|--|--|
| Lifting capacity  | Models up to 2000 kg                                              |  |  |  |  |  |
| Suction pads      | Nr. 3 suction pad                                                 |  |  |  |  |  |
| Load movement     | Manual tilt 0-90°                                                 |  |  |  |  |  |
| Operating system  | Compressed air                                                    |  |  |  |  |  |
| Vacuum system     | Vacuum circuit, complete of vacuum reserve and non return valve   |  |  |  |  |  |
| Control           | Manual valve on the lifter's frame                                |  |  |  |  |  |
|                   | Release of the load by dual action security command               |  |  |  |  |  |
| Standard features | On-off double sliding valve with safety                           |  |  |  |  |  |
|                   | Audible and visual low vacuum warning devices                     |  |  |  |  |  |
|                   | Vacuum gauge with colored scale, vacuum filter, non return valves |  |  |  |  |  |
| Optional          | White gaskets                                                     |  |  |  |  |  |
|                   | Holder for hoist command                                          |  |  |  |  |  |