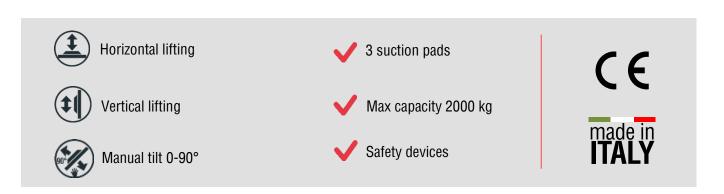

## Vacuum lifter

The M3A is a series of Vacuum Lifters which contains a wide range of 3-plate models with capacities ranging from 375 kg to 2000 kg. The M3A series is compressed air powered. The **manual tilting system** allows a vertical – horizontal movement and vice versa. The maximum capacity of the lift depends on the size of the suction plates.

#### **Technical specification**

| Application       | Marble and granite slabs - not porous materials                   |  |  |  |  |  |
|-------------------|-------------------------------------------------------------------|--|--|--|--|--|
| Lifting capacity  | Models up to 2000 kg                                              |  |  |  |  |  |
| Suction pads      | Nr. 3 suction pad                                                 |  |  |  |  |  |
| Load movement     | Manual tilt 0-90°                                                 |  |  |  |  |  |
| Operating system  | Compressed air                                                    |  |  |  |  |  |
| Vacuum system     | Vacuum circuit, complete of vacuum reserve and non return valve   |  |  |  |  |  |
| Control           | Manual valve on the lifter's frame                                |  |  |  |  |  |
|                   | Release of the load by dual action security command               |  |  |  |  |  |
| Standard features | On-off double sliding valve with safety                           |  |  |  |  |  |
|                   | Audible and visual low vacuum warning devices                     |  |  |  |  |  |
|                   | Vacuum gauge with colored scale, vacuum filter, non return valves |  |  |  |  |  |
| Optional          | White gaskets                                                     |  |  |  |  |  |
|                   | Holder for hoist command                                          |  |  |  |  |  |