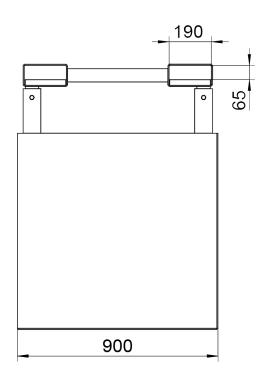

### **SPECIFICATIONS**

| LENGTH<br>(mm) |     | HEIGHT<br>(mm) |     | FORK POCKET CENTRES (mm) | FORK POCKET<br>CENTRES (mm) | WORKING LOAD<br>LIMIT (kg) | UNIT WEIGHT<br>(kg) |
|----------------|-----|----------------|-----|--------------------------|-----------------------------|----------------------------|---------------------|
| 500            | 900 | 1300           | 830 | 185 x 65                 | 650                         | 1000                       | 198                 |