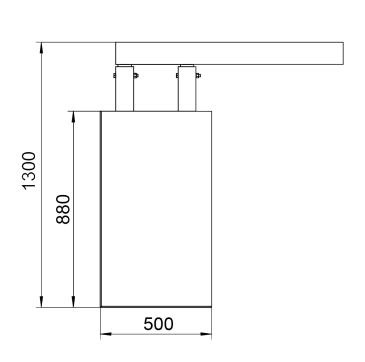

### **SPECIFICATIONS**

| LENGTH<br>(mm) |     | HEIGHT<br>(mm) |     | FORK POCKET CENTRES (mm) | FORK POCKET<br>CENTRES (mm) | WORKING LOAD<br>LIMIT (kg) | UNIT WEIGHT<br>(kg) |
|----------------|-----|----------------|-----|--------------------------|-----------------------------|----------------------------|---------------------|
| 500            | 900 | 1300           | 830 | 185 x 65                 | 650                         | 1000                       | 198                 |