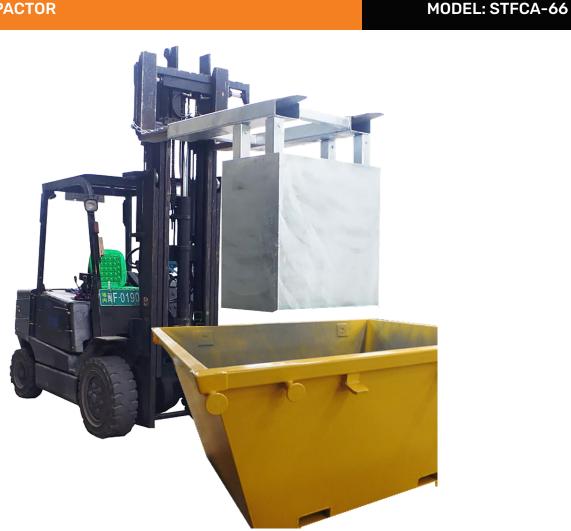

### **DESCRIPTION**

Is used compact bulky waste products using a forkliftmaximising the bin capcaity.

### **FEATURES**

- ☐ Suitable for use with a 660L wheelie bin or any larger bins.
- Eliminates the unsafe practice of treading down loose waste.
- ☐ Slip-on attachment and safety chain for quick connection to a forklift.
- Increased bin capacity helps lower waste removal costs
- Finish: Hot Dipped Galvanised

### **WASTE BIN COMPACTOR**

**MODEL: STFCA-66** 