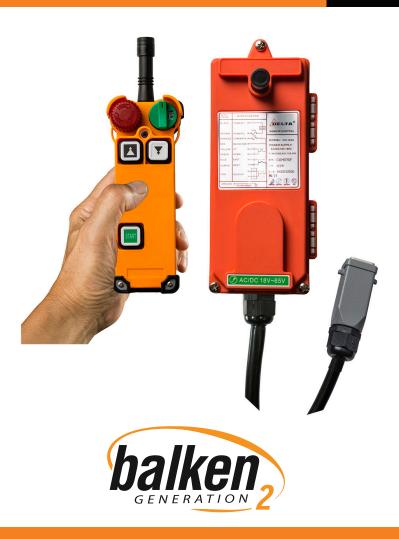

#### DESCRIPTION

Balken Generation 2 - Single or Dual Speed, Two Button Remote Control.

### **FEATURES**

- **□** Balken Generation 2 Remote Controls are manufactured for Stratalign by Delta Hoists, Netherlands.
- ☐ Complies with the Machinery Directive 2006/42/EC.
- □ Remote Control is IP65 rated.
- ☐ Can be retrofitted and used alternately with the control cable through plug&play connection.

### **SPECIFICATIONS**

|                                  | TRANSMITTER   | RECEIVING UNIT |
|----------------------------------|---------------|----------------|
| Control protection               | IP65          | IP65           |
| Operation distance in open space | 100m          | 100m           |
| Operating temperature            | -10°C - +40°C | -10°C - +40°C  |
| Net weight                       | 0.3kg         | 0.4kg          |
| Power supply                     | 3V (2x AA)    | 18V - 65V      |