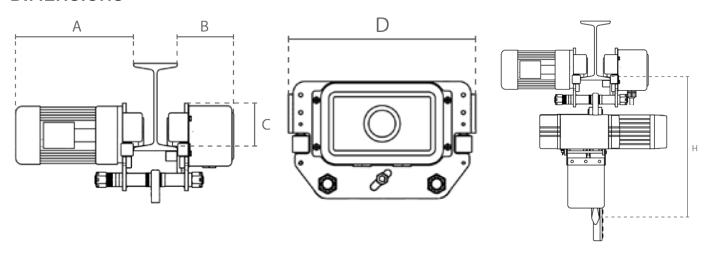

### **DIMENSIONS**

| TROLLEY DIMENSIONS (MM) |     |     |     |     |     |  |  |  |  |  |
|-------------------------|-----|-----|-----|-----|-----|--|--|--|--|--|
| MODEL                   | А   | В   | С   | D   | н   |  |  |  |  |  |
| DET-250                 | 336 | 131 | 97  | 320 | 438 |  |  |  |  |  |
| DET-500                 | 336 | 131 | 97  | 320 | 480 |  |  |  |  |  |
| DET-1000                | 336 | 131 | 97  | 340 | 578 |  |  |  |  |  |
| DET-2000                | 338 | 132 | 113 | 340 | 670 |  |  |  |  |  |
| DET-3000                | 316 | 139 | 132 | 386 | 710 |  |  |  |  |  |
| DET-5000                | 318 | 141 | 130 | 426 | 870 |  |  |  |  |  |