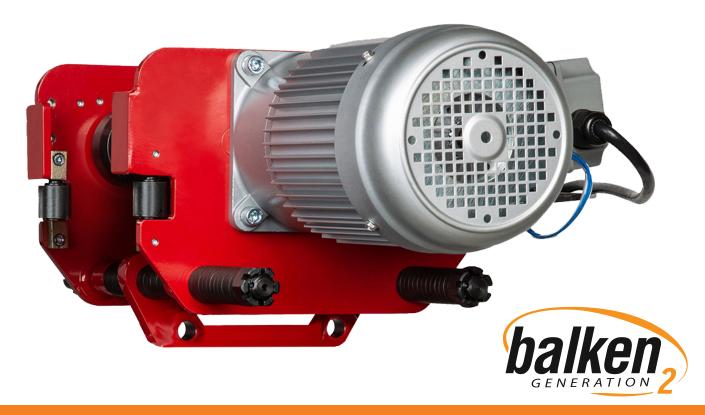

### **DESCRIPTION**

Balken Generation 2 - Industrial 400V Single Speed Electric Trolley with a 250kg - 5000kg capacity.

### **FEATURES**

- ⊫ Balken Generation 2 Electric Trolley manufactured for Stratalign by Delta Hoists, Netherlands.
- ⊨ Built to European Standard Machinery Directive 2006/42/EC. Supplied with test certificate, CE declaration of conformity and operating instructions.
- ☐ Design Verified by NZ registered Chartered Professional Engineer.
- □ Electric trolley is IP54 rated.
- Balance support wheels enable smooth travelling along the beam
- □ Safety bars serve as fall, breaking and impact protection. Additionally equipped with tilting protection.
- ☐ Permanently lubricated, ball bearing mounted wheels allow for smooth traversing.
- Suitable for most I and H beam profiles.