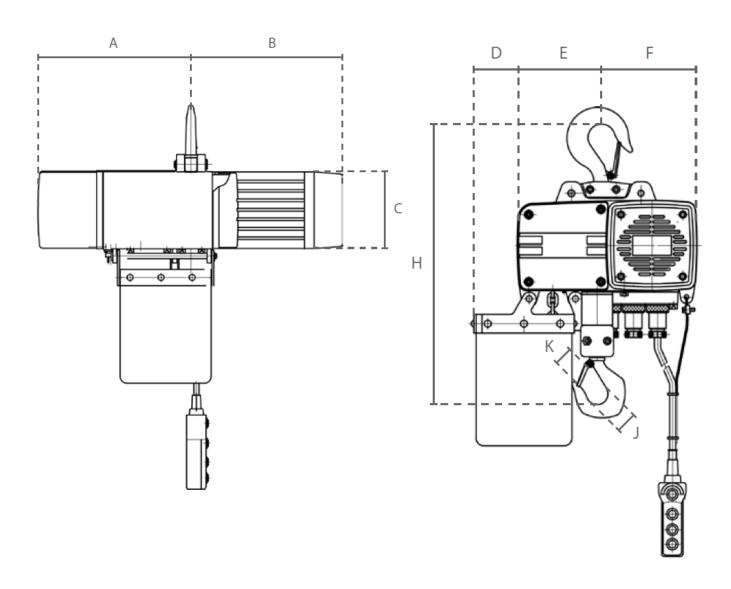

#### **DIMENSIONS**

| HOIST DIMENSIONS (MM) |     |     |     |     |     |     |    |    |  |
|-----------------------|-----|-----|-----|-----|-----|-----|----|----|--|
| А                     | В   | С   | D   | E   | F   | н   | J  | K  |  |
| 300                   | 322 | 202 | 118 | 198 | 192 | 905 | 65 | 52 |  |