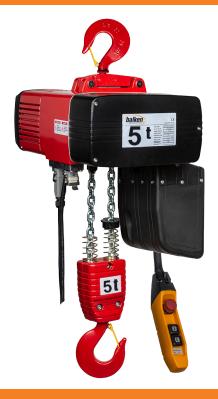

#### **DESCRIPTION**

Balken Generation 2 - Industrial Electric Chain Hoist is a single speed, 3 phase hoist, with a 5000kg capacity. It features a 6 metre lift as standard.

#### **FEATURES**

- **□** Balken Generation 2 Electric Chain Hoist manufactured for Stratalign by Delta Hoists, Netherlands.
- □ Built to European Standard Machinery Directive 2006/42/EC. Supplied with test certificate, CE declaration of conformity and operating instructions.
- ☐ Design Verified by NZ registered Chartered Professional Engineer.
- Robust aluminium housing.
- Compact hook to hook measurement.
- □ Swivel load hook.
- ⊨ Electrical Control system with SIEMENS/EATON components for durability and quality.
- Permanently lubricated transmission, ensures smooth and quiet operation.

#### **SPECIFICATIONS**

| SPECIFICATIONS               |                                         |  |  |  |  |  |
|------------------------------|-----------------------------------------|--|--|--|--|--|
| Operating Voltage            | <b>Voltage</b> 400V / 50Hz / 3Ph        |  |  |  |  |  |
| Lifting Speed                | 3 m/min                                 |  |  |  |  |  |
| Load Chain                   | Load chain according to EN 818-7-DAT/DT |  |  |  |  |  |
| Pendant Control Cable        | dant Control Cable 6 metre              |  |  |  |  |  |
| Power Cable                  | ≈ 4.5 metre without plug                |  |  |  |  |  |
| <b>Hoist Protection</b>      | IP 55                                   |  |  |  |  |  |
| Pendant Control Protection   | IP 65                                   |  |  |  |  |  |
| Classification               | M5/2m (ISO/FEM)                         |  |  |  |  |  |
| Duty cycle / Starts per hour | 40% / 240                               |  |  |  |  |  |
| Insulation Class             | F                                       |  |  |  |  |  |
| Operating Temperature        | -10°C - +40°C                           |  |  |  |  |  |