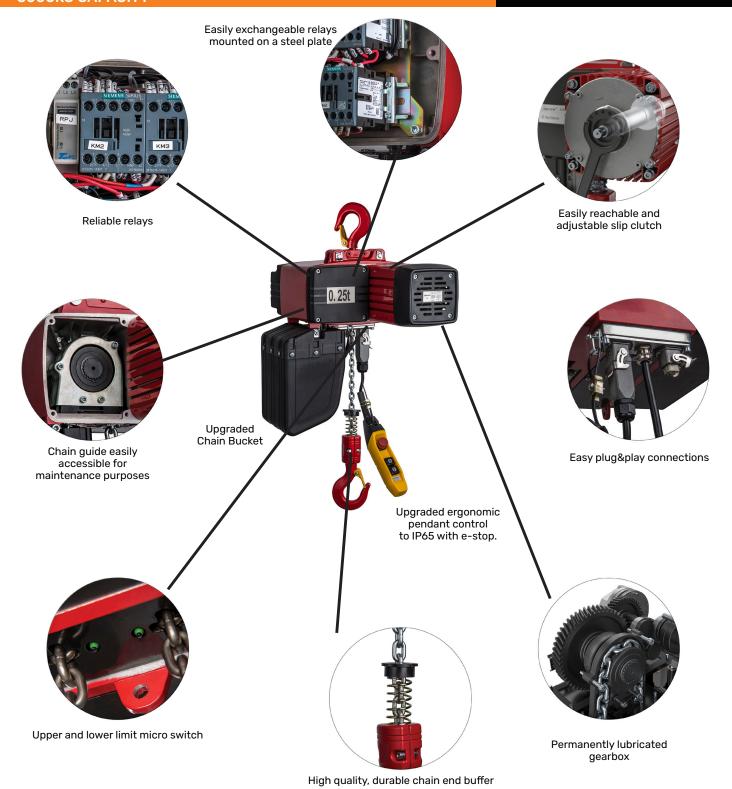

#### **FEATURES**

- **□** Balken Generation 2 Electric Chain Hoist manufactured for Stratalign by Delta Hoists, Netherlands.
- □ Built to European Standard Machinery Directive 2006/42/EC. Supplied with test certificate, CE declaration of conformity and operating instructions.
- ☐ Design Verified by NZ registered Chartered Professional Engineer.
- Robust aluminium housing.
- Compact hook to hook measurement.
- □ Swivel load hook.
- ⊨ Electrical Control system with SIEMENS/EATON components for durability and quality.
- Permanently lubricated transmission, ensures smooth and quiet operation.

| PROTECTION                                                                                |                                                       |  |  |  |  |  |
|-------------------------------------------------------------------------------------------|-------------------------------------------------------|--|--|--|--|--|
| Control Switch                                                                            | 24V pendant control switch with emergency stop button |  |  |  |  |  |
| Overload Protection Externally adjustable slip clutch                                     |                                                       |  |  |  |  |  |
| Brake Electromagnetic spring pressure brake, holds the load in the event of power failure |                                                       |  |  |  |  |  |
| Limit Switch                                                                              | Electro-mechanical upper and lower limit switch       |  |  |  |  |  |
| Thermal Protection                                                                        | Protected through heat sensor                         |  |  |  |  |  |