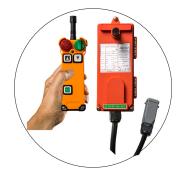

#### **OPTIONS**

Remote Control Two button - Single Speed Easy Plug & Play Connection

Eye Suspension

Custom load chain and pendant cable lengths available

Larger capacity chain buckets available

BALKEN G2 ELECTRIC CHAIN HOIST - SINGLE SPEED - 5000KG CAPACITY