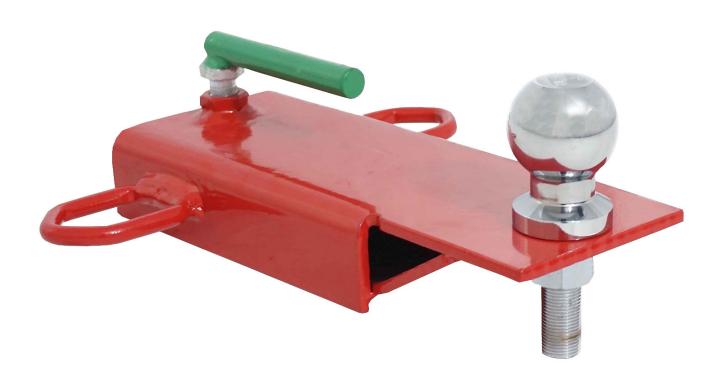

#### **TOW BALL SLIPPER**

## DESCRIPTION

Great tool for when you need to move trailers and other towable implements with your forklift. To use slide the tow ball jib on to the fork, tighten the clamp and then attach your trailer.

### **FEATURES**

- I Towing Capacity: 1360kg
- 🖃 Standard 51mm Tow Ball
- ⊢ Dimensions: 305mm (L) x 127mm (W) x 51mm (H)
- Fits forks up to 110mm wide
- 🛏 Weight: 4kg
- ⊢ Chain and hook available separately.