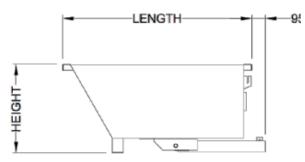

## **Specifications**

- > Safe Working Load
- > Fork Pocket Size
- > Fork Pocket Centers
- > Bin Width
- > Finish

## **Options Available**

- > Crane Lugs
- > Drain Valve and Strainer
- > Cast Iron or Rubber Wheels

| Туре    | Capacity<br>(cu/m) | Width<br>(mm) | Length<br>(mm) | Height<br>(mm) | Unit Weight<br>(kg) |
|---------|--------------------|---------------|----------------|----------------|---------------------|
| STWB-D3 | 0.2                | 710           | 1185           | 400            | 80                  |
| STWB-D4 | 0.3                | 710           | 1245           | 500            | 90                  |
| STWB-D5 | 0.4                | 710           | 1300           | 600            | 100                 |
| STWB-D6 | 0.5                | 710           | 1360           | 700            | 110                 |