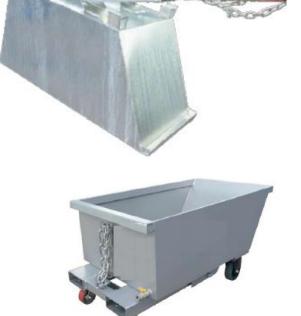

## Low Profile Tipping Bins STWB-D

The STWB-S Low Profile Tipping Bins are compact bins designed for use in confined spaces. These units are well suited to production machinery such punching machines for the collection of waste etc. These heavy-duty bins are self-dumping, meaning the Forklift operator can empty the bin without leaving the driver seat.