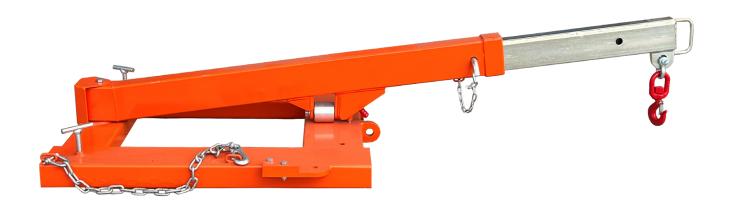

#### **DESCRIPTION**

This versatile forklift attachment has five locking points set at 15 degree increments to conveniently slew a load, avoiding the need to reposition a forklift or telehandler whilst on site.

The Swing Arm Forklift Boom comes in a painted finish and includes a Manual/Certificate, Safety chain and swivel hook.

### **FEATURES**

- □ Painted finish