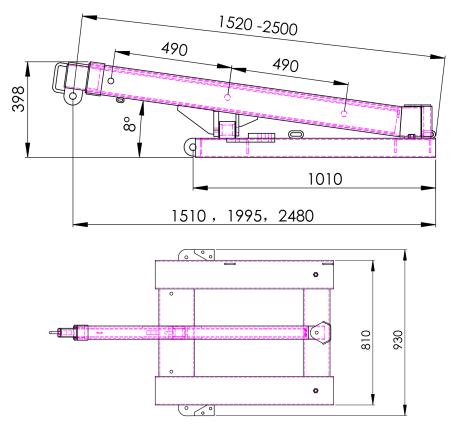

#### **SPECIFICATIONS**

| DESCRIPTION    | WORKING LOAD LIMIT (WLL) PER POSITION |      |      |      |  |
|----------------|---------------------------------------|------|------|------|--|
| Position       | 1                                     | 2    | 3    | 4    |  |
| Extension (mm) | 1010                                  | 1510 | 1995 | 2480 |  |
| WLL (KG)       | 2000                                  | 1200 | 800  | 600  |  |

| WORKING LOAD | HORIZONTAL        | VERTICAL          | POCKET   | POCKET  | UNIT   |
|--------------|-------------------|-------------------|----------|---------|--------|
| LIMIT        | CENTRE OF GRAVITY | CENTRE OF GRAVITY | SIZE     | CENTRES | WEIGHT |
| (KG)         | (MM)              | (MM)              | (MM)     | (MM)    | (KG)   |
| 2000         | 660               | 60                | 150 x 70 | 650     |        |