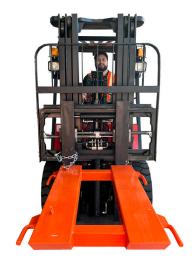

## **DESCRIPTION**

This bulk bag jib - low profile attachment with quick detaching hooks is perfect for lifting and moving bulk bags around a site with a forklift.

#### **FEATURES**

- Quick detaching hooks for fast and easy handling of bags.
- ☐ The forklift operator can disengage the bulk bag from the forklift.
- □ Enamel Paint Finish.