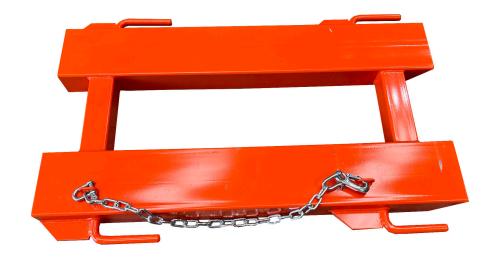

## **DESCRIPTION**

This bulk bag jib - low profile attachment with quick detaching hooks is perfect for lifting and moving bulk bags around a site with a forklift.

#### **FEATURES**

- Quick detaching hooks for fast and easy handling of bags.
- ☐ The forklift operator can disengage the bulk bag from the forklift.
- □ Enamel Paint Finish.

### **SPECIFICATIONS**

| WORKING LOAD LIMIT (KG) | LOAD CENTRE (MM) | UNIT WEIGHT (MM) | FORK POCKET SIZE (MM) | FORK POCKET CENTRE (KG) |
|-------------------------|------------------|------------------|-----------------------|-------------------------|
| 1500                    | 600              | 65               | 185 x 65              | 470                     |