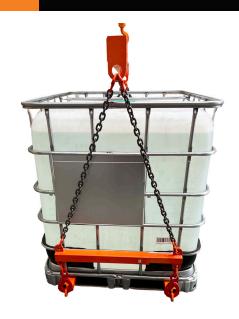

#### **DESCRIPTION**

The IBC & Pallet Spreader and Lifting Beam Kit has been designed to safely lift any IBC container or pallet by overhead crane.

The Lower spreader beams are adjustable to 3 positions to suit varying pallet sizes by moving the extendable arm in position. The extendable arm is locked in position via a high tensile bolt.

#### **SUPPLIED WITH**

- □ Four lifting chain assembly
- ☐ Two lower adjustable spreader beams
- □ Four 2T latch lock hooks
- ☐ Two lifting forks.