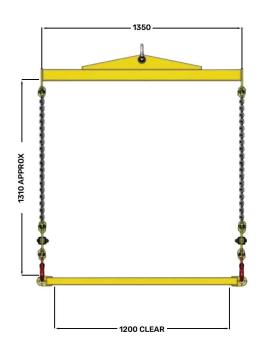

#### **DESCRIPTION**

The IBC & Pallet Spreader and Lifting Beam Kit has been designed to safely lift any IBC container or pallet by overhead crane.

The Lower spreader beams are adjustable to 3 positions to suit varying pallet sizes by moving the extendable arm in position. The extendable arm is locked in position via a high tensile bolt.

#### **FEATURES**

- Adjustable widths (mm): 650, 770 and 890

## **SPECIFICATIONS**

| WORKING LOAD LIMIT (KG) | LOAD CENTRE (MM) | UNIT LENGTH (MM) | UNIT WEIGHT (KG) |
|-------------------------|------------------|------------------|------------------|
| 2000                    | 675              | 1200             | 55               |