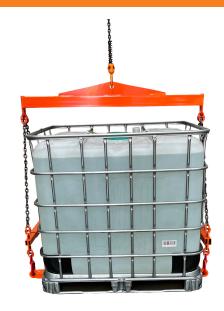

#### **DESCRIPTION**

The IBC & Pallet Spreader and Lifting Beam Kit has been designed to safely lift any IBC container or pallet by overhead crane.

The Lower spreader beams are adjustable to 3 positions to suit varying pallet sizes by moving the extendable arm in position. The extendable arm is locked in position via a high tensile bolt.

#### **FEATURES**

- Adjustable widths (mm): 650, 770 and 890

#### **SUPPLIED WITH**

- □ Four lifting chain assembly
- ☐ Two lower adjustable spreader beams
- □ Four 2T latch lock hooks
- ☐ Two lifting forks.