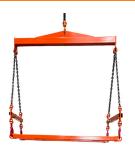

#### **DESCRIPTION**

The IBC & Pallet Spreader and Lifting Beam Kit has been designed to safely lift any IBC container or pallet by overhead crane.

The Lower spreader beams are adjustable to 3 positions to suit varying pallet sizes by moving the extendable arm in position. The extendable arm is locked in position via a high tensile bolt.

#### **SUPPLIED WITH**

- □ Four lifting chain assembly
- ☐ Two lower adjustable spreader beams
- □ Four 2T latch lock hooks
- ☐ Two lifting forks.