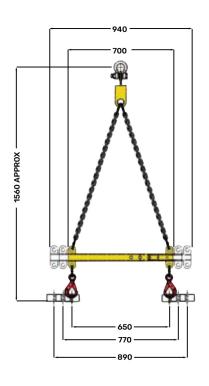

#### **DESCRIPTION**

The IBC & Pallet Spreader and Lifting Beam Kit has been designed to safely lift any IBC container or pallet by overhead crane.

The Lower spreader beams are adjustable to 3 positions to suit varying pallet sizes by moving the extendable arm in position. The extendable arm is locked in position via a high tensile bolt.

#### **FEATURES**

- Adjustable widths (mm): 650, 770 and 890

## **SPECIFICATIONS**

| WORKING LOAD LIMIT (KG) | LOAD CENTRE (MM) | UNIT LENGTH (MM) | UNIT WEIGHT (KG) |
|-------------------------|------------------|------------------|------------------|
| 2000                    | 675              | 1200             | 55               |