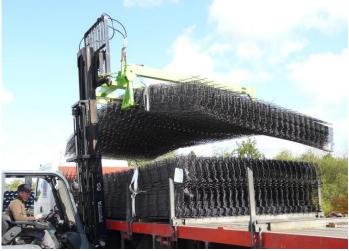

## Hydraulic Wire Mesh Lifter

FWMA-5000H

This FWMA-50000H Hydraulic Wire Mesh Lifter attachment adapts your forklift for the safe loading and unloading of bulky reinforcing mesh bundles by one operator, without the need to leave the forklift seat to attach chains or strops. Whether it be at your warehouse or construction site, this economical solution reduces risk of damage to your material and downtime during transfers.