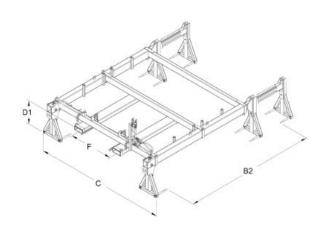

## **Specs**

| >Working Load Limit (WLL) | 600kg         |
|---------------------------|---------------|
| >Overall Width (C)        | 2695mm        |
| >Min/Max Depth (B2)       | 1760 - 2460mm |
| >Internal height (D1)     | 120mm         |
| >Unit Weight              | 330kg         |
| >Fork Pocket Centre(F)    | 800mm         |
| >Fork Pocket Size         | 170 x 70mm    |