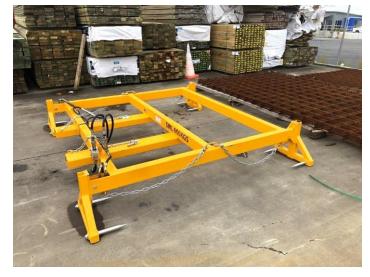

## Hydraulic Wire Mesh Lifter

FWMA-5000H

This FWMA-50000H Hydraulic Wire Mesh Lifter attachment adapts your forklift for the safe loading and unloading of bulky reinforcing mesh bundles by one operator, without the need to leave the forklift seat to attach chains or strops. Whether it be at your warehouse or construction site, this economical solution reduces risk of damage to your material and downtime during transfers.

## **Features**

- > Slip-on attachment with safety chain connection
- > Suits 2.1m and 2.4m deep sheets