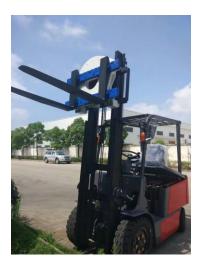

## Forklift Rotator – Hydraulic

Stratalign Forklift Rotators are designed to increase the functionality of your fork hoist or telehandler, allowing it to quickly invert loads with a 360° rotating motion, whilst retaining the standard forklift use for palletized and conventional loads.

Commonly used for bin turning, pouring, and emptying in food manufacturing, chemical manufacturing, waste management, recycling, construction sites and general manufacturing industries.