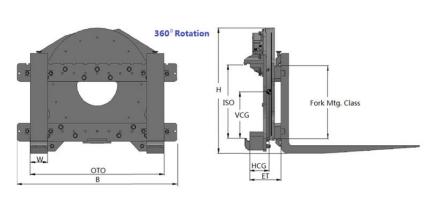

## **Specifications:**

| Model        | Capacity @ Load Centre | OTO (mm) | B (mm) | Mtg Class | Weight (kg) |
|--------------|------------------------|----------|--------|-----------|-------------|
| SRRB-25G-02C | 2500KG @ 500mm         | 1030     | 1120   | 2         | 311         |
| SRRB-35G-01C | 3500KG @ 500mm         | 1030     | 1120   | 3         | 389         |