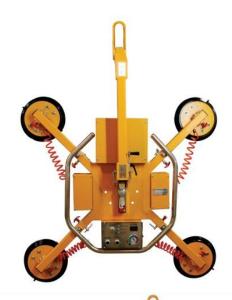

## **Obaca Battery Powered Glass Lifter**

This adjustable battery powered vacuum lifter is ideal in glass handling applications. Simply connect your overhead gantry or jib crane and power up. Flexible positioning of the heads accommodates awkward sheet sizes, increasing the effectiveness and safety of your material handling operation.

## Specs

>Length
>Width
>Height
>Safe Working Load
>Unit Weight
>Diameter of Suction Cups
>Number of Suction Cups
>Minimum sheet size
>Rotation Angle
>Tilt Angle
>Voltage
>Battery Capacity
>Charger
>Battery Charge Time

1,685 mm 1,310 mm 320 mm 500 kg 81 kg 300 mm 4 850mm x 900mm 360° 90° 12v DC 12v, 18ah 220v AC 6.5hr (from fully flat)

## Features

>Designed for lifting, moving, and installing a large-sized sheets of glass.

>Superior vacuum lifter to meet and satisfy customers' needs. >Able to rotate 360 degrees horizontally and up to 90 degrees vertically.