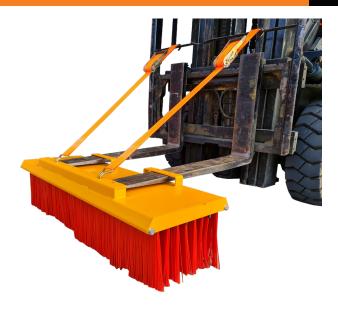

## **TECHNICAL DATA SHEET**

BROOM SWEEPER IFMS-1XXX

#### **DESCRIPTION**

Our sweeper broom attachments are crafted to elevate the functionality of every forklift. Tailored for seamless gathering, dumping, and sweeping of dirt or debris, these versatile forklift attachments transform into essential tools for effectively upkeeping and cleaning diverse surfaces.

From sweeping parking lots, yards, footpaths, driveways, docks, to construction sites, these attachments excel at effortlessly handling any sweeping task. Crafted with the strongest and most durable polypropylene bristles available, they guarantee effective sweeping performance.

#### **FEATURES**

- □ Suitable for heavy application.
- □ Eight rows of polypropylene bristles
- □ Solid steel frame powder coated.
- □ Proven to cut cleaning times by 90%.
- Indoor and outdoor use.
- Sweep's in any direction.