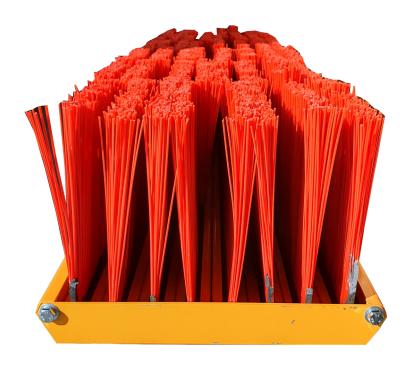

#### **FEATURES**

- □ Suitable for heavy application.
- □ Eight rows of polypropylene bristles
- □ Solid steel frame powder coated.
- □ Proven to cut cleaning times by 90%.
- Indoor and outdoor use.
- Sweep's in any direction.