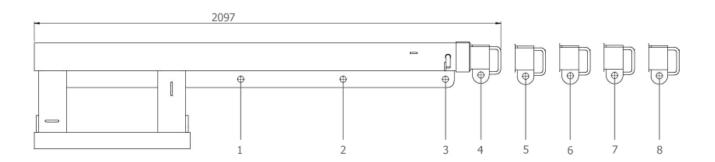

## Specs

>Working Load Limit 4750kg
>Pocket Size 185 x 65mm
>Pocket Centres 290mm
>Load Centre 870mm
>Horizontal Centre of Gravity 1295mm
>Vertical Centre of Gravity 125mm
>Unit Weight 170kg

| Detail         | Safe Working Load (SWL) Per Position |      |      |      |      |      |      |      |
|----------------|--------------------------------------|------|------|------|------|------|------|------|
| Position       | 1                                    | 2    | 3    | 4    | 5    | 6    | 7    | 8    |
| Extension (mm) | 935                                  | 1395 | 1855 | 2000 | 2380 | 2760 | 3140 | 3520 |
| SWL (kg)       | 4750                                 | 4275 | 3800 | 3300 | 2500 | 1300 | 760  | 480  |