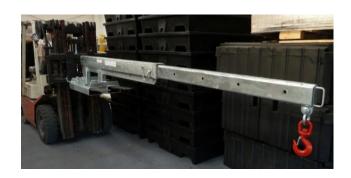

## Long Jib 4750kg

FJA-19-507

This forklift attachment long jib is designed as an affordable general purpose jib and is great for manoeuvring in confined spaces. It has a 3.5 metre reach when fully extended allowing for long reach lifts. Simply slide onto the fork tines and secure with safety chain.

Comes in a Galvanised coat and includes a manual and certificate safety chain and swivel hook.

Manufactured strictly in accordance with AS 2359.1