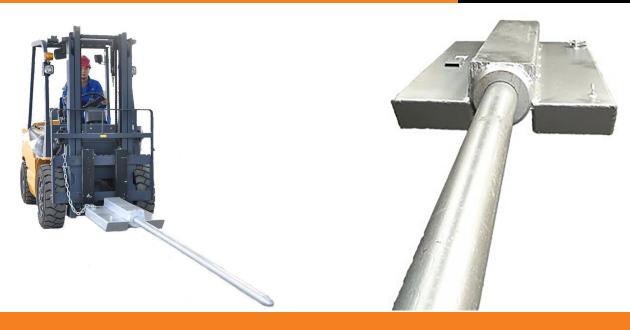

#### **DESCRIPTION**

Very quick and easy to mount on forklifts, these slip-on roll prong attachments are designed to easily move rolled products such as fabric carpet cable and coil products on site. We recommend using large forklifts as the length of the prong extends the load centre a lot.

For simple and safe lifting, handling and transporting of rolled products, our roll prongs offer the perfect solution, and like all of our Forklift attachments, comes fully come certified.

#### **FEATURES**

- For most standard fork tines.
- □ Safety Chain included to connect to forklift and prevetn unintentional disengagement.
- Lost load: 1040mm
- Fork Pockets size: 190 x 65mm
- □ Painted finish.