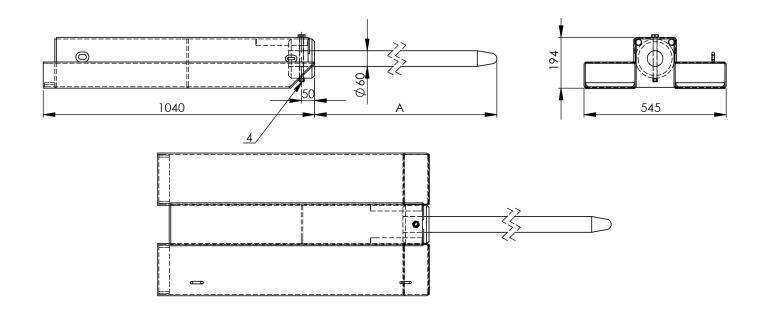

#### **FEATURES**

- For most standard fork tines.
- □ Safety Chain included to connect to forklift and prevetn unintentional disengagement.
- Lost load: 1040mm
- Fork Pockets size: 190 x 65mm
- □ Painted finish.

# **SPECIFICATIONS**

| PRODUCT<br>CODE | OVERALL LENGTH<br>(MM) | DIAMETER<br>(MM) | WLL AT CENTRE OF<br>PRONG (KG) | HORIZONTAL<br>CENTRE OF GRAVITY | LOAD CENTRE<br>(MM) | UNIT WEIGHT<br>(KG) |
|-----------------|------------------------|------------------|--------------------------------|---------------------------------|---------------------|---------------------|
| FJA-19-060      | 2800                   | 60               | 340                            | 1395                            | 1400                | 141                 |
| FJA-19-070      | 2800                   | 70               | 510                            | 1553                            | 1400                | 163                 |
| FJA-19-080      | 2800                   | 80               | 850                            | 1670                            | 1400                | 194                 |