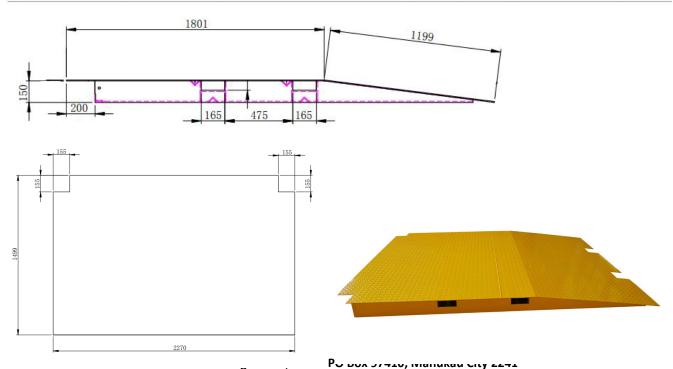

| Product Code | SWL  | Overall Length | Length of flat | Overall Width | Length of Sloping sec- | Net Weight |
|--------------|------|----------------|----------------|---------------|------------------------|------------|
|              | (kg) | (mm)           | section (mm)   | (mm)          | tion (mm)              | (kg)       |
| FCR-18-068   | 8000 | 3000           | 1800           | 2270          | 1200                   | 500        |