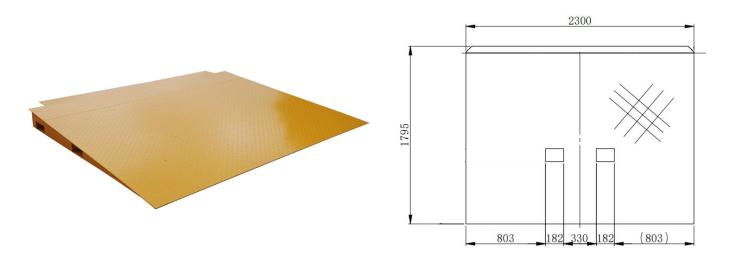

## **Container Ramp Angled**

FCR-18-066

Our FCR-18-066 heavy duty angled container ramp is designed for forklift access into standard containers from ground level. Constructed with an anti-slip chequer plate deck and heavy 10mm support ribs beneath, they are built to last in a high use environment. The checkered tread plate decking provides grip in wet conditions. This ramp also has forklift pocket entry on the front as well as the sides.

## Specs

- >SWL of 8000kgs
- >Fork Pocket internal dimensions 165mm wide x 68mm high
- >Made from a chequer plate deck and 10mm support ribs on underside reduce bowing and distortion
- >Finished in safety yellow paint
- >Manufactured strictly in accordance with AS 2359

| Product Code | SWL  | Overall Length | Length of flat | Overall Width | Length of Sloping sec- | Net Weight |
|--------------|------|----------------|----------------|---------------|------------------------|------------|
|              | (kg) | (mm)           | section (mm)   | (mm)          | tion (mm)              | (kg)       |
| FCR-18-066   | 8000 | 1960           | 0              | 2270          | 1960                   | 330        |